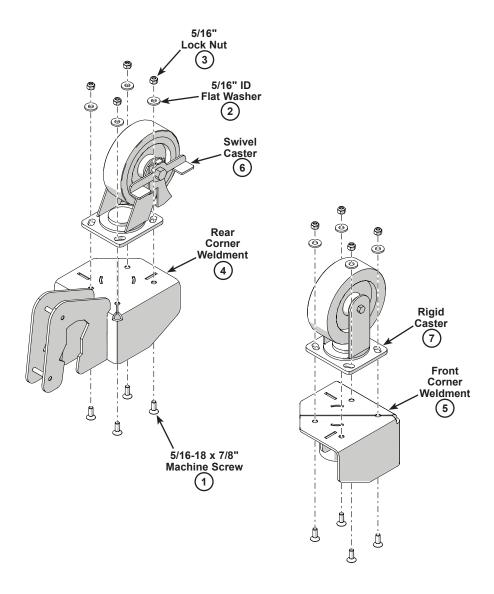

## **NOTICE**

A 3/16" allen wrench and a 1/2" hex wrench or socket are required for assembly.

1. Attach one swivel caster (#6) to both of the rear corner weldments (#5) and one rigid caster (#7) to both of the front corner weldments (#5) using four 5/16-18 x 7/8" machine screws (#1), 5/16" ID flat washers (#2) and 5/16-18 lock nuts (#3) as shown.