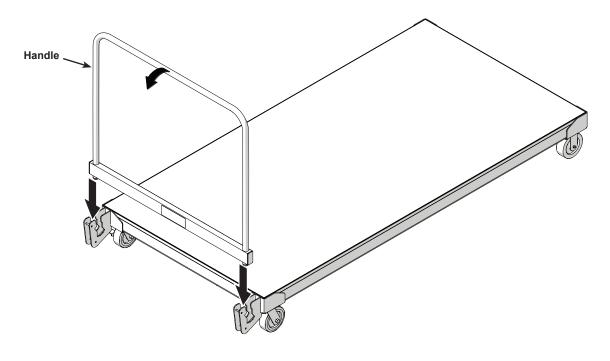

- 3. Turn the deck over onto the casters.
- 4. Insert the handle into the rear corner weldments and let it tip forward.

- 5. Apply the brake on both swivel casters before loading or unloading the cart.
- 6. Load up to ten additional decks onto the cart.