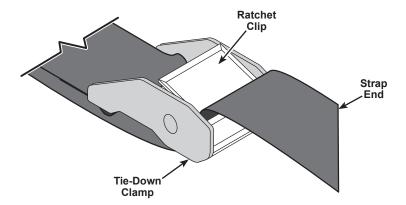

- 7. Secure the decks using the tie-down strap.
  - a. Pull the strap around the decks and back to the tie-down clamp.
  - b. Push on the ratchet clip and feed the strap end through as shown.
  - c. Release the ratchet clip and pull the strap end to be snug.

8. To release the strap, push on the ratchet clip and pull the strap loose.