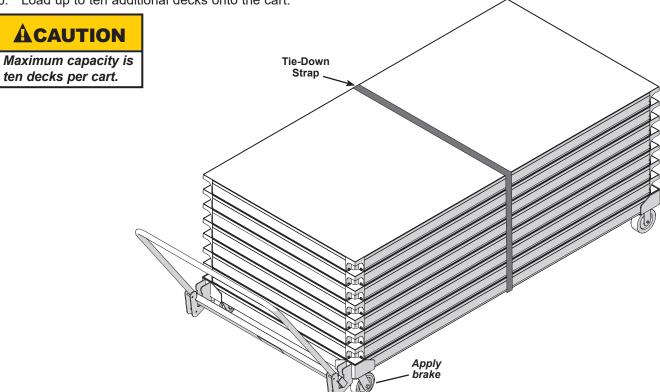

- 3. Turn the deck over onto the casters.
- 4. Insert the handle into the rear corner weldments and let it tip forward.

- 5. Apply the brake on both swivel casters before loading or unloading the cart.
- 6. Load up to ten additional decks onto the cart.

- 7. Secure the decks using the tie-down strap.
  - a. Pull the strap around the decks and back to the tie-down clamp.
  - b. Push on the ratchet clip and feed the strap end through as shown.
  - c. Release the ratchet clip and pull the strap end to be snug.