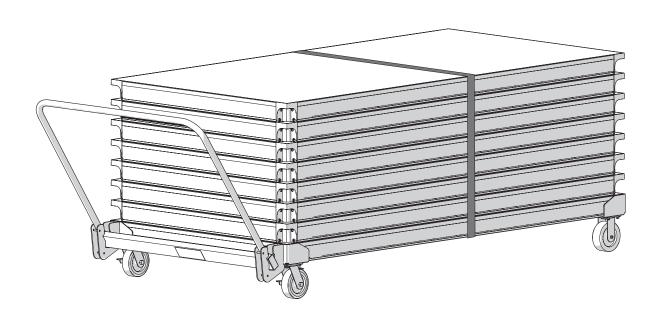

- 3. Turn the deck over onto the casters.
- 4. Insert the handle into the rear corner weldments and let it tip forward.

- 5. Apply the brake on both swivel casters before loading or unloading the cart.
- 6. Load up to ten additional decks onto the cart.

- 7. Secure the decks using the tie-down strap.
  - a. Pull the strap around the decks and back to the tie-down clamp.
  - b. Push on the ratchet clip and feed the strap end through as shown.
  - c. Release the ratchet clip and pull the strap end to be snug.

8. To release the strap, push on the ratchet clip and pull the strap loose.