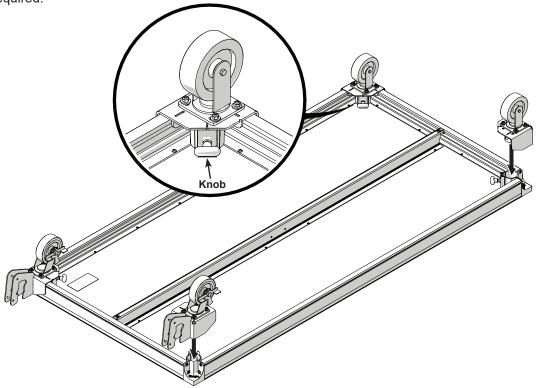

- 2. Attach each of the corner weldments to the underside of a StageTek rectangular deck.
  - a. Slide the corner weldments into the deck pocket assemblies.
  - b. Secure each corner weldment by hand tightening the knob on every pocket assembly. No tools are required.